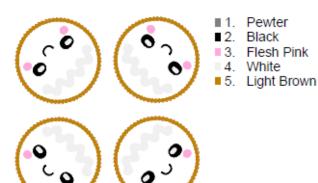

#### Gingerbaby 45mm Sorted 4x4.pes 96.80x97.80 mm; 7,285 stitches 5 thread changes; 5 colors

Pewter Black 3. Flesh Pink 4. White ■ 5. Light Brown